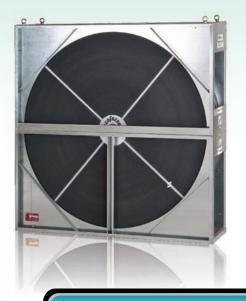

designers opted for *EcoFresh* molecular sieve coated Heat Recovery Wheels. Thus, in order to save energy as well as maintain IAQ (Indoor Air Quality), *88 nos. EcoFresh Heat Recovery Wheels*, models HRW- 2600 (54 nos.), HRW-2200 (2 nos.), HRW-2000 (6 nos.), HRW-1800 (2 nos.), HRW-1500 (4 nos.), HRW-1300 (10 nos.) and HRW-800 (8 nos.) were incorporated with *McQuay and Fengshen Air Handing Units*.